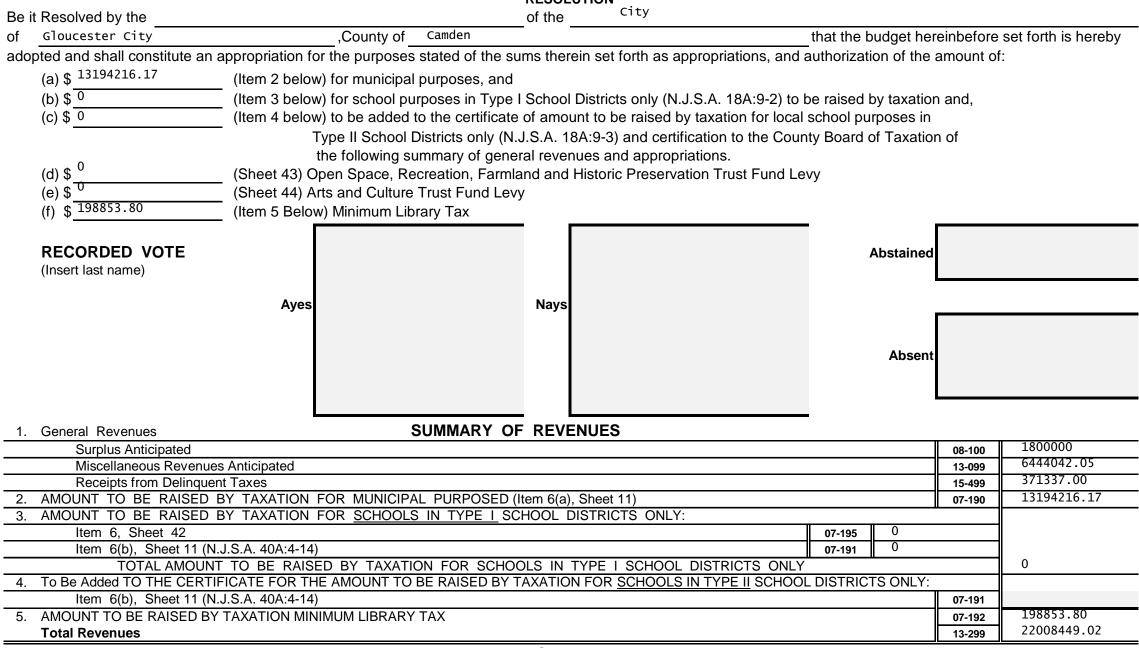

#### SECTION 2 - UPON ADOPTION FOR YEAR 2022

RESOLUTION

### **Revenue and Appropriations Summaries**

| Summary of Revenues                            | Anticipated   |               |  |
|------------------------------------------------|---------------|---------------|--|
|                                                | 2022          | 2021          |  |
| 1. Surplus                                     | 1,800,000.00  | 1,175,000.00  |  |
| 2. Total Miscellaneous Revenues                | 6,444,042.05  | 7,446,858.02  |  |
| 3. Receipts from Delinquent Taxes              | 371,337.00    | 500,000.00    |  |
| 4. a) Local Tax for Municipal Purposes         | 13,194,216.17 | 13,158,045.83 |  |
| b) Addition to Local School District Tax       |               |               |  |
| c) Minimum Library Tax                         | 198,853.80    | 178,847.17    |  |
| Tot Amt to be Rsd by Taxes for Sup of Muni Bnd | 13,393,069.97 | 13,158,045.83 |  |
| Total General Revenues                         | 22,008,449.02 | 22,279,903.85 |  |

| Local Tax for Municipal Purpose       | 13,194,216.17 |
|---------------------------------------|---------------|
| Addition to Local District School Tax |               |
| Minimum Library Tax                   | 198,853.80    |